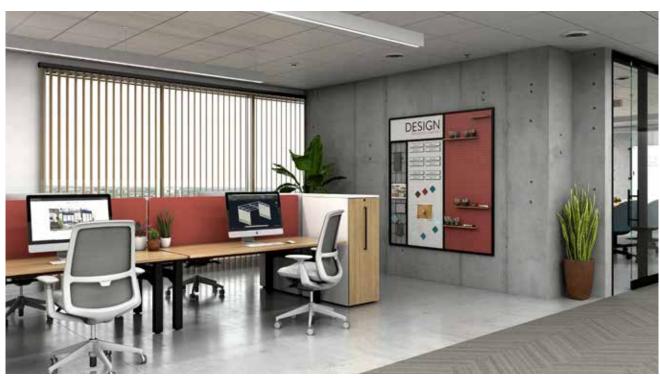

## **Intersection Message Center**

- > The Intersection Message Center is a unique application that combines our Intersection system, glass or porcelain markerboards, and a custom painted Peg Board.
- > The rails and dividers utilize 1" Intersection frames, in anodized satin aluminum or black powder coating.
- > Available with Magnetic or non-magnetic glass or CPS Porcelain Steel markerboads.
- > Custom Peg Board can match almost any specified color.
- > Enhancements include wooden shelves and mesh grids for attaching clips.
- > Mounts directly to the wall with included concealed mounting brackets.
- > The Intersection Message Center can add multiple communication options for specific group settings, huddle spaces and benching groups.
- > As shown: 69" w x 72" H. Black powder coated frames, non-magnetic glass, open wire mesh grid, wooden shelves with custom stain and peg board with custom match paint.
- > Contact Corona Group Inc for more information and available options.