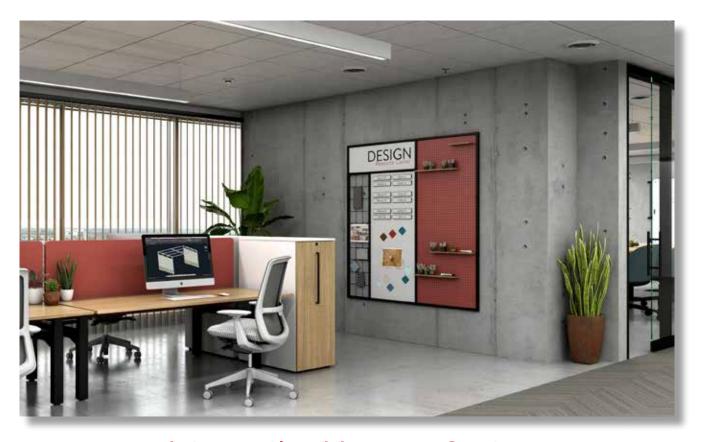

## **Intersection Message Center**

- > The Intersection Message Center is a unique application that combines our Intersection system, glass or porcelain markerboards, and a custom painted Peg Board.
- > The rails and dividers utilize 1" Intersection frames, in anodized satin aluminum or black powder coating.
- > Available with Magnetic or non-magnetic glass or CPS Porcelain Steel markerboads.
- > Custom Peg Board can match almost any specified color.
- > Enhancements include wooden shelves and mesh grids for attaching clips.
- > Mounts directly to the wall with included concealed mounting brackets.
- > The Intersection Message Center can add multiple communication options for specific group settings, huddle spaces and benching groups.
- > As shown: 69" w x 72" H. Black powder coated frames, non-magnetic glass, open wire mesh grid, wooden shelves with custom stain and peg board with custom match paint.
- > Contact Corona Group Inc for more information and available options.