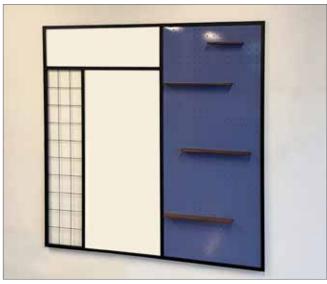

## **Intersection Message Center**

- > The Intersection Message Center is a unique application that combines our Intersection system, glass or porcelain markerboards, and a custom painted Peg Board.
- > The rails and dividers utilize 1" Intersection frames, in anodized satin aluminum or black powder coating.
- > Available with Magnetic or non-magnetic glass or CPS Porcelain Steel markerboads.
- > Custom Peg Board can match almost any specified color.
- > Enhancements include wooden shelves and mesh grids for attaching clips.
- > Mounts directly to the wall with included concealed mounting brackets.
- > The Intersection Message Center can add multiple communication options for specific group settings, huddle spaces and benching groups.
- > As shown: 69" w x 72" H. Black powder coated frames, non-magnetic glass, open wire mesh grid, wooden shelves with custom stain and peg board with custom match paint.
- > Contact Corona Group Inc for more information and available options.