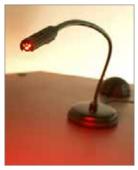

## WorkCenter Accessories

- > Our continuing mission is providing ergonomic reading room solutions that are flexible, adaptable and scalable. These upgradable accessories and ergonomic enhancements for our Multi-Monitor WorkCenters are each designed to create a safer and a more productive work environment.
- 1. red (night vision) LED task light
- 2. universal, stackable CPU/UPS holder
- 3. blue tinted, dimmable fluorescent indirect rail mounted lamp
- 4. monitor/rail support post to enhance stability and increase load capacity of the current rail system
- 5. vertical angle, adjustable telephone mounting post
- 6. hinged cable management tray with increased capacity and easier accessibility