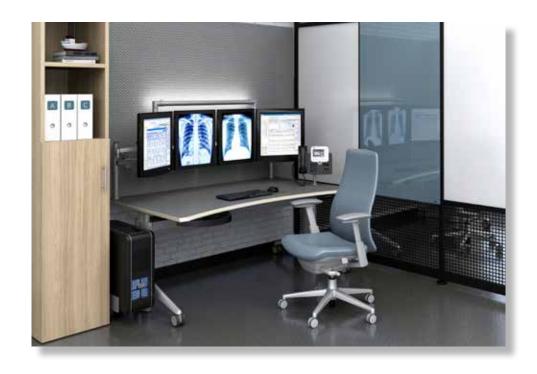

## WorkCenter Accessories

- > Our continuing mission is providing ergonomic reading room solutions that are flexible, adaptable and scalable. These upgradable accessories and ergonomic enhancements for our Multi-Monitor WorkCenters are each designed to create a safer and a more productive work environment.
- 1. red (night vision) LED task light
- 2. universal, stackable CPU/UPS holder
- 3. blue tinted, dimmable fluorescent indirect rail mounted lamp
- 4. monitor/rail support post to enhance stability and increase load capacity of the current rail system
- 5. vertical angle, adjustable telephone mounting post
- 6. hinged cable management tray with increased capacity and easier accessibility