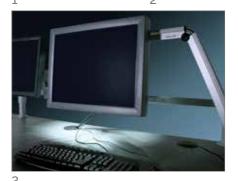

## WorkCenter Accessories

- > Our continuing mission is providing ergonomic reading room solutions that are flexible, adaptable and scalable. These upgradable accessories and ergonomic enhancements for our Multi-Monitor WorkCenters are each designed to create a safer and a more productive work environment.
- 1. red (night vision) LED task light
- 2. universal, stackable CPU/UPS holder
- 3. blue tinted, dimmable fluorescent indirect rail mounted lamp
- 4. monitor/rail support post to enhance stability and increase load capacity of the current rail system
- 5. vertical angle, adjustable telephone mounting post
- 6. hinged cable management tray with increased capacity and easier accessibility