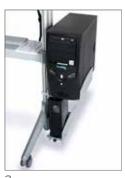

## WorkCenter Accessories

- > Our continuing mission is providing ergonomic reading room solutions that are flexible, adaptable and scalable. These upgradable accessories and ergonomic enhancements for our Multi-Monitor WorkCenters are each designed to create a safer and a more productive work environment.
- 1. red (night vision) LED task light
- 2. universal, stackable CPU/UPS holder
- 3. blue tinted, dimmable fluorescent indirect rail mounted lamp
- 4. monitor/rail support post to enhance stability and increase load capacity of the current rail system
- 5. vertical angle, adjustable telephone mounting post
- 6. hinged cable management tray with increased capacity and easier accessibility