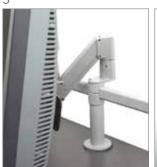

## WorkCenter Accessories

- > Our continuing mission is providing ergonomic reading room solutions that are flexible, adaptable and scalable. These upgradable accessories and ergonomic enhancements for our Multi-Monitor WorkCenters are each designed to create a safer and a more productive work environment.
- 1. red (night vision) LED task light
- 2. universal, stackable CPU/UPS holder
- 3. blue tinted, dimmable fluorescent indirect rail mounted lamp
- 4. monitor/rail support post to enhance stability and increase load capacity of the current rail system
- 5. vertical angle, adjustable telephone mounting post
- 6. hinged cable management tray with increased capacity and easier accessibility