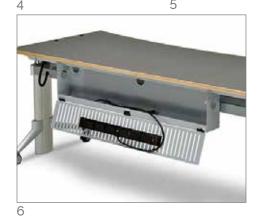

## WorkCenter Accessories

- > Our continuing mission is providing ergonomic reading room solutions that are flexible, adaptable and scalable. These upgradable accessories and ergonomic enhancements for our Multi-Monitor WorkCenters are each designed to create a safer and a more productive work environment.
- 1. red (night vision) LED task light
- 2. universal, stackable CPU/UPS holder
- 3. blue tinted, dimmable fluorescent indirect rail mounted lamp
- 4. monitor/rail support post to enhance stability and increase load capacity of the current rail system
- 5. vertical angle, adjustable telephone mounting post
- 6. hinged cable management tray with increased capacity and easier accessibility