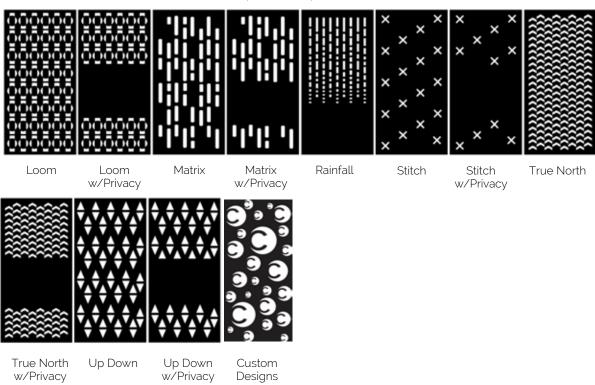

ated Peg Board.



Intersection Media+ with Custom Acousticor Inserts and CPS Porcelain Markerboards in Anodized Aluminum Frames.





VIP+ Top Hung Sliding Wall Panels with Custom Acousticor Panels and CPS Porcelain Markerboards.



Acousticor Custom Ceiling Baffles and Wall Panels.





Intersection Slide Divider System with Custom Acousticor Wood Textured Inserts in Black Powder Coat Frames.



Intersection Panels with Custom Cut-Out Acousticor Panels and Black Powder Coat Frames.





Intersection Stack with Custom Cut-Out Acousticor Inserts and Satin Anodized Aluminum Frames.



\*NOTE: White or Ivory finishes have limited availability based on the application.
Please contact Corona Group for more information.
COLORS ARE REPRESENTATIVE.



#### pattern options



### pattern options



#### additional pattern options





#### additional pattern options



**o**coronagroupinc

From our beginnings, we set high standards for customer service and unique product solutions. Using our standard product elements and proprietary components we customize each solution to fit the needs of our clients. Give us a call and see what we can create for you.

## **o**coronagroupinc

where custom is standard 205.941.1942
Birmingham, AL info@coronagroupinc.com coronagroupinc.com