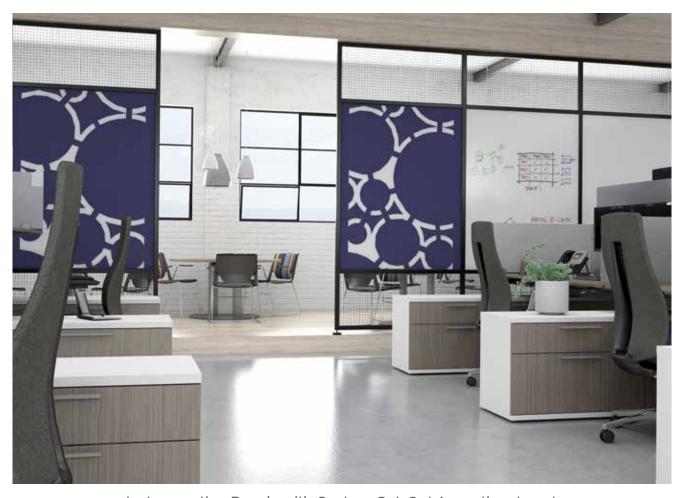

Intersection Media+ with Custom Acousticor Inserts and CPS Porcelain Markerboards in Anodized Aluminum Frames.

VIP+ Top Hung Sliding Wall Panels with Custom Acousticor Panels and CPS Porcelain Markerboards.