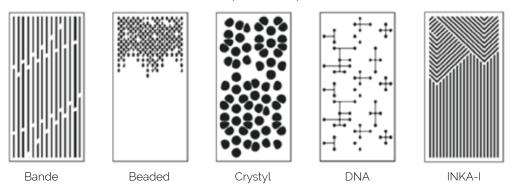

ia+ with Custom Acousticor Inserts and CPS Porcelain Markerboards in Anodized Aluminum Frames.





VIP+ Top Hung Sliding Wall Panels with Custom Acousticor Panels and CPS Porcelain Markerboards.



Acousticor Custom Ceiling Baffles and Wall Panels.





Intersection Slide Divider System with Custom Acousticor Wood Textured Inserts in Black Powder Coat Frames.



Intersection Panels with Custom Cut-Out Acousticor Panels and Black Powder Coat Frames.





Intersection Stack with Custom Cut-Out Acousticor Inserts and Satin Anodized Aluminum Frames.



\*NOTE: White or Ivory finishes have limited availability based on the application.
Please contact Corona Group for more information.
COLORS ARE REPRESENTATIVE.



#### pattern options



### pattern options



#### additional pattern options





#### additional pattern options



**o**coronagroupinc

From our beginnings, we set high standards for customer service and unique product solutions. Using our standard product elements and proprietary components we customize each solution to fit the needs of our clients. Give us a call and see what we can create for you.

## **o**coronagroupinc

where custom is standard 205.941.1942
Birmingham, AL info@coronagroupinc.com coronagroupinc.com