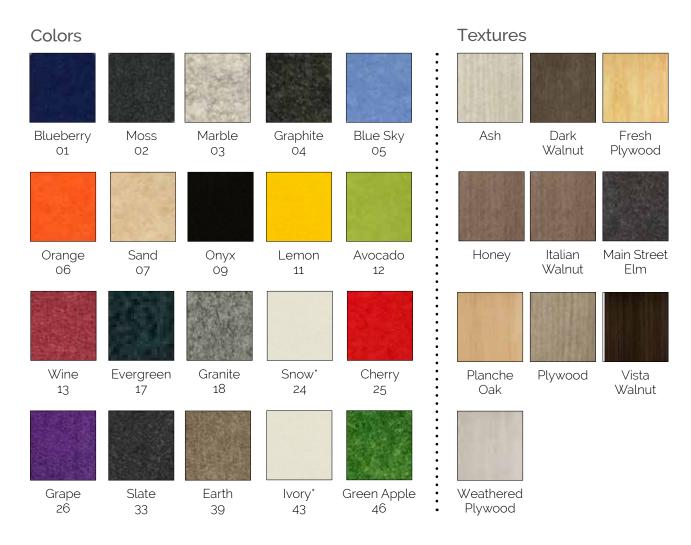

With a wide range of standard and custom digital colors, Acousticor provides a stylish way to shape your environment. Whether combined with Corona Group glass or porcelain marker-boards, or simply used as an acoustic divider, sound baffle, or tack surface, Acousticor offers a unique way to enhance almost any space.

Intersection Stack with Custom Cut-Out Acousticor Inserts and Satin Anodized Aluminum Frames.

\*NOTE: White or Ivory finishes have limited availability based on the application.
Please contact Corona Group for more information.
COLORS ARE REPRESENTATIVE.