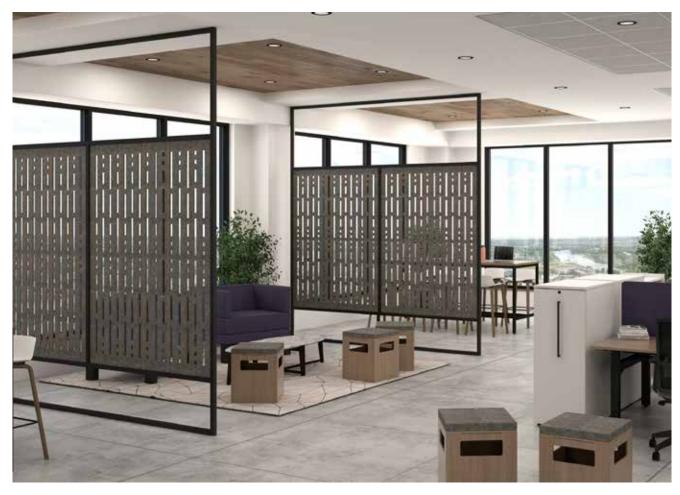

Acousticor Custom Ceiling Baffles and Wall Panels.

Intersection Slide Divider System with Custom Acousticor Wood Textured Inserts in Black Powder Coat Frames.

Intersection Panels with Custom Cut-Out Acousticor Panels and Black Powder Coat Frames.

Intersection Stack with Custom Cut-Out Acousticor Inserts and Satin Anodized Aluminum Frames.

\*NOTE: White or Ivory finishes have limited availability based on the application.
Please contact Corona Group for more information.
COLORS ARE REPRESENTATIVE.