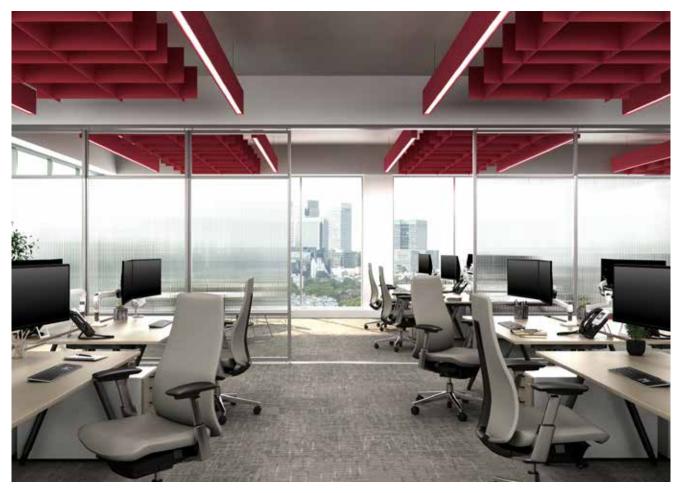

Acousticor Custom Ceiling Baffles and Wall Panels.

Intersection Slide Divider System with Custom Acousticor Wood Textured Inserts in Black Powder Coat Frames.

Intersection Panels with Custom Cut-Out Acousticor Panels and Black Powder Coat Frames.