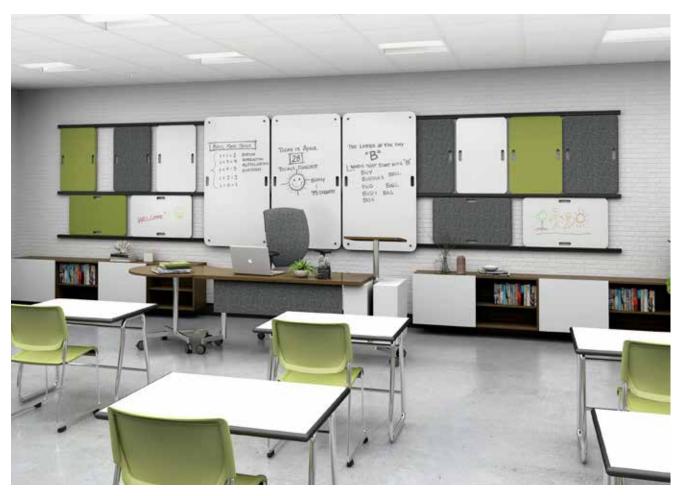

Intersection Media+ with Custom Acousticor Inserts and CPS Porcelain Markerboards in Anodized Aluminum Frames.

VIP+ Top Hung Sliding Wall Panels with Custom Acousticor Panels and CPS Porcelain Markerboards.