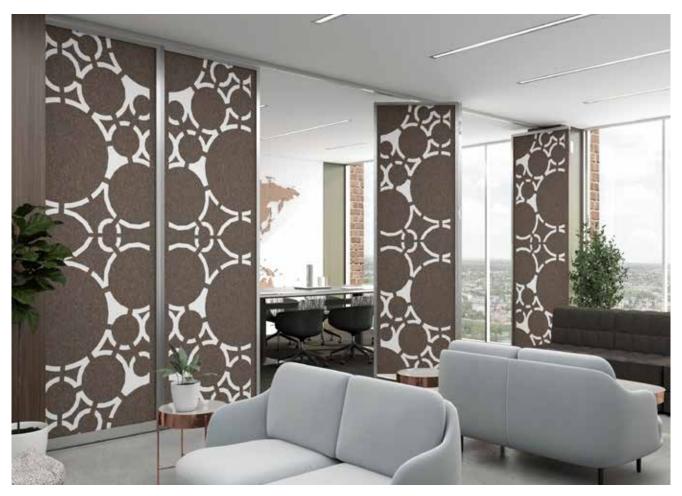

VIP+ Sliding Wall Panels with Custom Cut-Out Acousticor Inserts. In Satin Anodized Aluminum Frames.

Intersection Slide-Custom Cut-Out Acousticor Panels in Black Powder Coat Frames.

Instersecction Panels with Custom Cut-Out Acousticor Inserts with Back Painted White Starphire Glass in Black Powder Coat Frames.

elements Series CPS Porcelain Combiboards,
Black Powder Coat Frame, matching spline joints and Acousticor panels,
elements Series CPS Porcelain Mobile Markerboard
with Black Powder Coat Frame.

Merge Frameless CPS Porcelain Markerboards Combined with Splined Standard Color Acosuticor Panels.