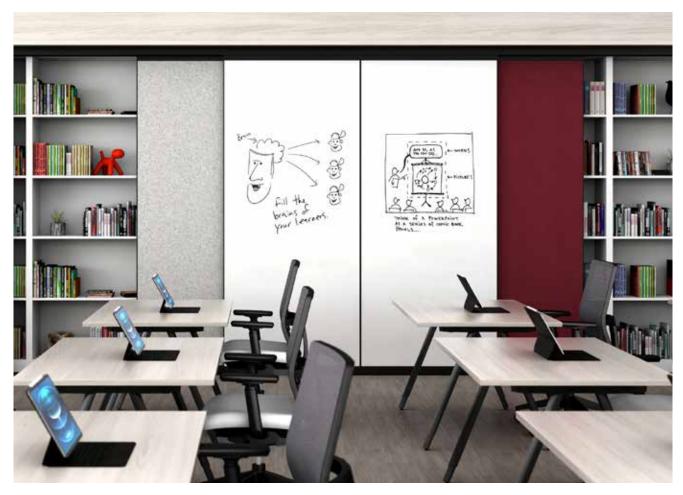

Acousticor Wall Grid.

Merge Rail with Reversible CPS Porcelain Markerboards and Reversible Custom Color Acosuticor Panels.

**●**coronagroupinc

Acousticor Ceiling/Wall Grid in Custom Wood look.

Intersection Message Board with Acousticor, Porcelain Markerboard and Steel Perforated Peg Board.