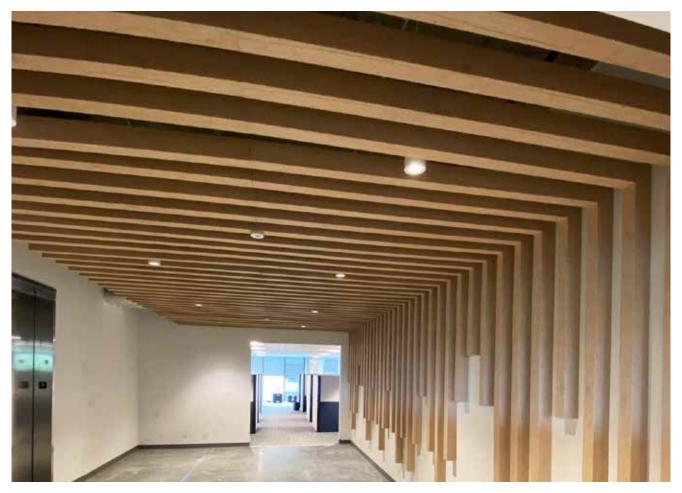

Acousticor Wall Grid.

Merge Rail with Reversible CPS Porcelain Markerboards and Reversible Custom Color Acosuticor Panels.

**●**coronagroupinc

Acousticor Ceiling/Wall Grid in Custom Wood look.

Intersection Message Board with Acousticor, Porcelain Markerboard and Steel Perforated Peg Board.

Acousticor Custom Ceiling Baffles and Wall Panels.

Intersection Slide Divider System with Custom Acousticor Wood Textured Inserts in Black Powder Coat Frames.

Intersection Panels with Custom Cut-Out Acousticor Panels and Black Powder Coat Frames.