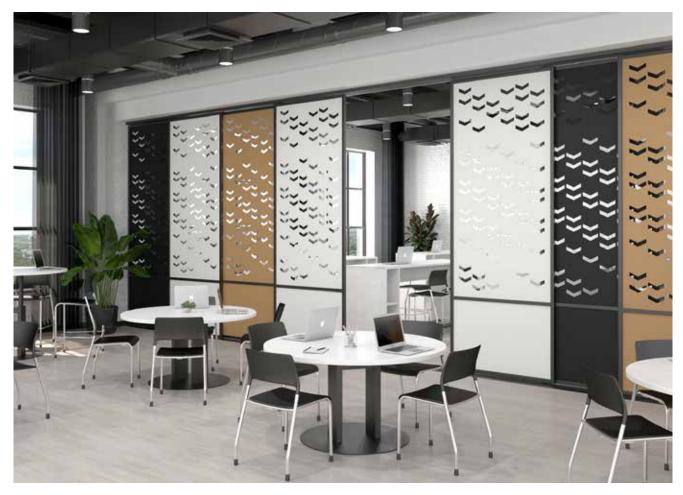

VIP+ Sliding Wall Panels with Custom Cut-Out Acousticor Inserts. In Satin Anodized Aluminum Frames.

Intersection Slide-Custom Cut-Out Acousticor Panels in Black Powder Coat Frames.

Instersecction Panels with Custom Cut-Out Acousticor Inserts with Back Painted White Starphire Glass in Black Powder Coat Frames.