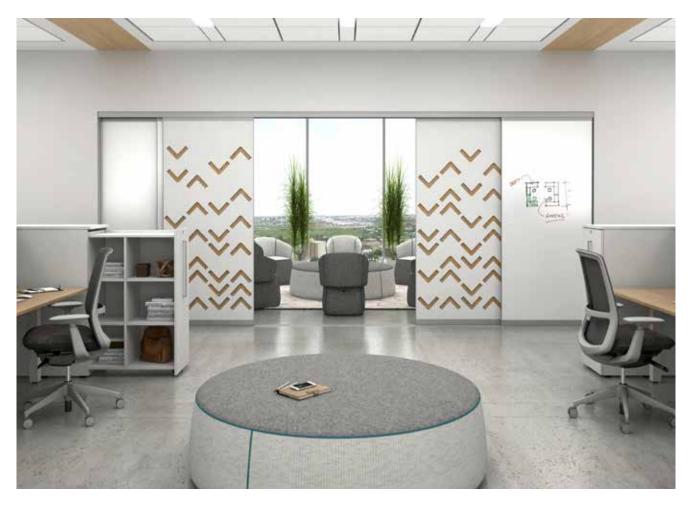

elements Series CPS Porcelain Combiboards,
Black Powder Coat Frame, matching spline joints and Acousticor panels,
elements Series CPS Porcelain Mobile Markerboard
with Black Powder Coat Frame.

Merge Frameless CPS Porcelain Markerboards Combined with Splined Standard Color Acosuticor Panels.