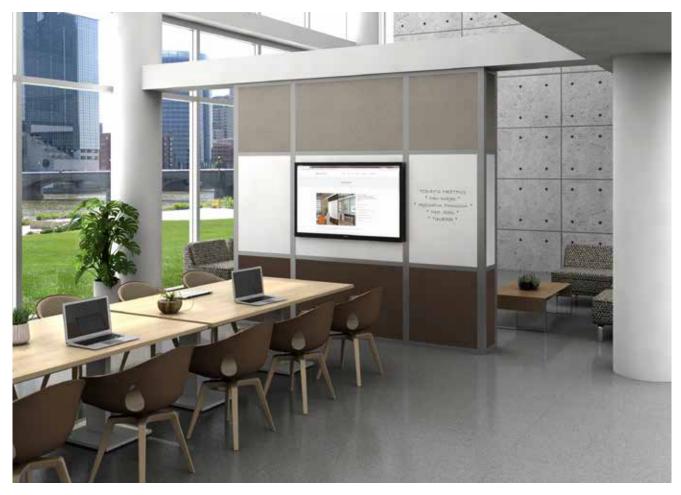

Intersection Media+ with Custom Acousticor Inserts and CPS Porcelain Markerboards in Anodized Aluminum Frames.

VIP+ Top Hung Sliding Wall Panels with Custom Acousticor Panels and CPS Porcelain Markerboards.