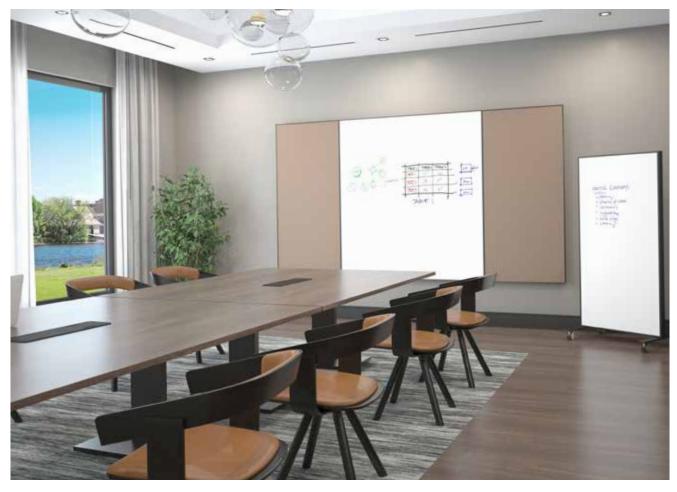

elements Series CPS Porcelain Combiboards,
Black Powder Coat Frame, matching spline joints and Acousticor panels,
elements Series CPS Porcelain Mobile Markerboard
with Black Powder Coat Frame.

Merge Frameless CPS Porcelain Markerboards Combined with Splined Standard Color Acosuticor Panels.