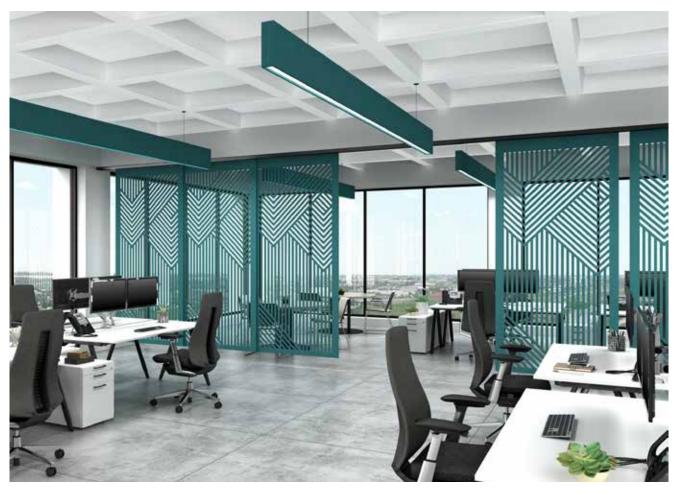

VIP+ Sliding Wall Panels with Custom Cut-Out Acousticor Inserts. In Satin Anodized Aluminum Frames.

Intersection Slide-Custom Cut-Out Acousticor Panels in Black Powder Coat Frames.

Instersecction Panels with Custom Cut-Out Acousticor Inserts with Back Painted White Starphire Glass in Black Powder Coat Frames.