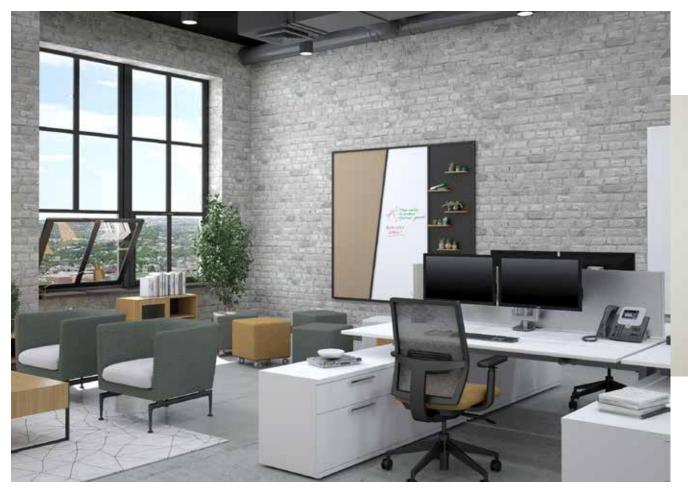

elements Series CPS Porcelain Combiboards,
Black Powder Coat Frame, matching spline joints and Acousticor panels,
elements Series CPS Porcelain Mobile Markerboard
with Black Powder Coat Frame.

Merge Frameless CPS Porcelain Markerboards Combined with Splined Standard Color Acosuticor Panels.